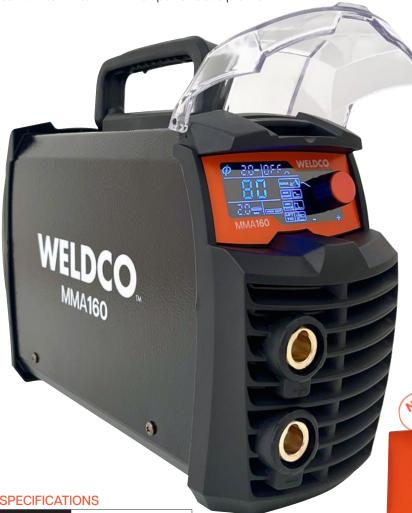

# **MMA160**

MMA/ARC/TIG **INVERTER WELDER** 

Weldco's all-new MMA160 with Ultra clear easy-to-read LED screen and pulse MMA function is packed with features to make every weld a professional one.

- · Fully adjustable Hot start and ARC force.
- · MMA pulse function is ideal for thinner material where a traditional non-pulse welder can burn through
- · DC Lift TIG ready for Mild steel, and Stainless steel with optional TIG Torch and regulator (not included)
- · Suggested rod diameter and material thickness guide.
- · Multi-board construction ensures long service life and increased performance
- · Designed for use with 10 Amp plugs enabling the machine to use electrodes from 1.6mm to 4mm when power is at a premium.

# MACHINES SPECIFICATIONS

| Rated Input                 | 230V                |
|-----------------------------|---------------------|
| Rated Input Plug            | 10amp               |
| Output Current              | 10-160 <b>(ARC)</b> |
|                             | 10-160 <b>(TIG)</b> |
| Electrode<br>Diameter Range | 1.6 - 4.0mm         |
| Tungsten<br>Diameter Range  | 1.6 - 2.4mm         |
| Protection Class            | IP 21S              |
| Dimensions (mm)             | 340 x 230 x 130     |
| Weight (kg)                 | 4.5                 |